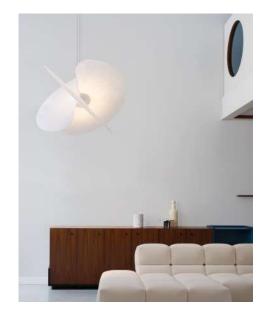

Product use: Indoor

Materials: Aluminium structure, PET diffusers

Colors: Matt white

Description: A chandelier of great emotional impact, based on the creative intuition of the designer, together with the research on materials, technology and design conducted by Luceplan. The size is impressive, yet the overall image is ethereal, like an organism floating in space. Levante (the name suggests lightness and wind, but also a clear reference to oriental aesthetics) stems from the intersection of three large fans, made in an unprecedented material for the design sector, borrowed from the world of food, with an appearance similar to rice paper, to spread light in a uniform way over surfaces.