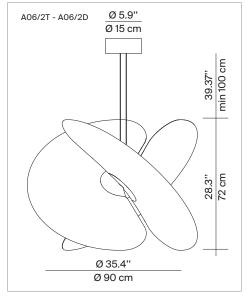

## **EVANTE**

design marco spatti

Type: Suspension

Light source: A06/1T LED module 28W, 2700K, CRI 90, 1.230 lm

A06/1D LED module 25W, 2700K, CRI 90, 1.230 lm

A06/2T - A06/2D LED module 54W, 2700K, CRI 90, 2.460 lm

Insulation class and mark:

220-240 V ~ 50/60 Hz Rating:

A06/1D 25W A06/1T 28W

A06/2T - A06/2D 54W

Structure 2700K

matt white Reference code: A06/1T 1A060/01T002

> A06/1D 1A060/01D002 matt white

> 1A060/02T002 A06/2T matt white

> A06/2D 1A060/02D002 matt white

**Diffusers** 

1A060C100002 Reference code: A06C1 white

> A06C2 1A060C200002 white