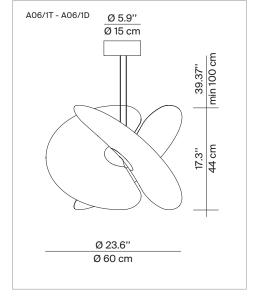

## **EVANTE**

design marco spatti

Type: Suspension

Light source: A06/1T LED module 28W, 2700K, CRI 90, 1.230 lm

A06/1D LED module 25W, 2700K, CRI 90, 1.230 lm

A06/2T - A06/2D LED module 54W, 2700K, CRI 90, 2.460 lm

Insulation class and mark:

220-240 V ~ 50/60 Hz Rating:

A06/1D 25W A06/1T 28W

A06/2T - A06/2D 54W

Structure 2700K

matt white Reference code: A06/1T 1A060/01T002

> A06/1D 1A060/01D002 matt white

> 1A060/02T002 A06/2T matt white