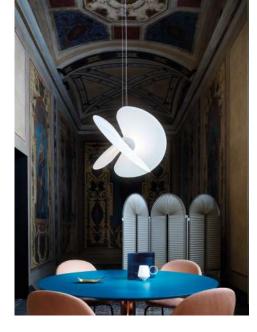

Product use: Indoor

Materials: Aluminium structure, PET diffusers

Colors: Matt white

Description: A chandelier of great emotional impact, based on the creative intuition of the designer, together with the research on materials, technology and design conducted by Luceplan. The size is impressive, yet the overall image is ethereal, like an organism floating in space. Levante (the name suggests lightness and wind, but also a clear reference to oriental aesthetics) stems from the intersection of three large fans, made in an unprecedented material for the design sector, borrowed from the world of food, with an appearance similar to rice paper, to spread light in a uniform way over surfaces.