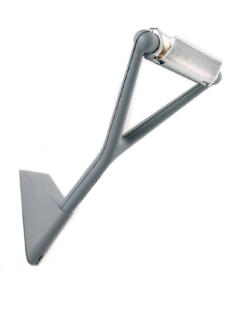

## LOLA design Alberto Meda / Paolo Rizzatto

**LUCE** PLAN

| Туре:                             | Wall                                                                                                                                                                                                                                                          |      |
|-----------------------------------|---------------------------------------------------------------------------------------------------------------------------------------------------------------------------------------------------------------------------------------------------------------|------|
| Light source:                     | LED dimmable R7s - Ø max 22 mm<br>240W HDG R7s energy saver<br>Dimmable                                                                                                                                                                                       |      |
| Product use:                      | Indoor                                                                                                                                                                                                                                                        |      |
| Materials:                        | Rynite head, microperforated metal reflector, anti-UV Pyrex protection glass                                                                                                                                                                                  |      |
| Colors:                           | Structure in alu, black                                                                                                                                                                                                                                       |      |
| Description:                      | Wherever it is, Lola is a discreet and "lightweight"<br>but distinct presence. Made with complex technologies<br>and innovative materials, it is a wall-lamp for indirect lighting.<br>The reflector can be orientated by means of a thin rod<br>on the head. |      |
| Insulation class and mark: 🔲 🖗 CE |                                                                                                                                                                                                                                                               |      |
| Rating:                           | 220-240 V ~ 50/60 Hz                                                                                                                                                                                                                                          |      |
| Reference code:                   | <b>D15NA1</b> 1D15A1N00020 alu<br>1D15A1N00017 black                                                                                                                                                                                                          | D15N |