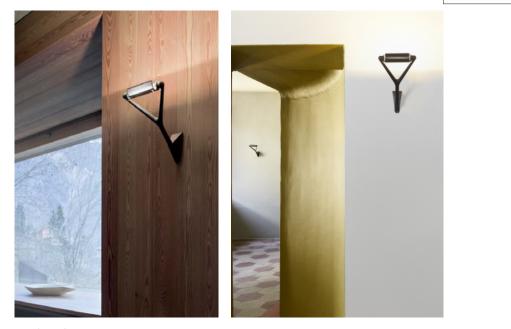

## LOLA design Alberto Meda / Paolo Rizzatto

**LUCE** PLAN

| Туре:                             | Wall                                                                                                                                                                                                                                                          |      |
|-----------------------------------|---------------------------------------------------------------------------------------------------------------------------------------------------------------------------------------------------------------------------------------------------------------|------|
| Light source:                     | LED dimmable R7s - Ø max 22 mm<br>240W HDG R7s energy saver<br>Dimmable                                                                                                                                                                                       |      |
| Product use:                      | Indoor                                                                                                                                                                                                                                                        |      |
| Materials:                        | Rynite head, microperforated metal reflector, anti-UV Pyrex protection glass                                                                                                                                                                                  |      |
| Colors:                           | Structure in alu, black                                                                                                                                                                                                                                       |      |
| Description:                      | Wherever it is, Lola is a discreet and "lightweight"<br>but distinct presence. Made with complex technologies<br>and innovative materials, it is a wall-lamp for indirect lighting.<br>The reflector can be orientated by means of a thin rod<br>on the head. |      |
| Insulation class and mark: 🔲 🖗 CE |                                                                                                                                                                                                                                                               |      |
| Rating:                           | 220-240 V ~ 50/60 Hz                                                                                                                                                                                                                                          |      |
| Reference code:                   | <b>D15NA1</b> 1D15A1N00020 alu<br>1D15A1N00017 black                                                                                                                                                                                                          | D15N |