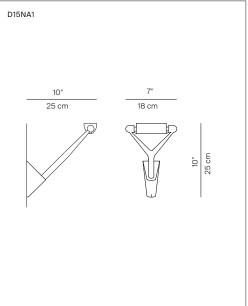

## LOLA design Alberto Meda / Paolo Rizzatto

**LUCE** PLAN

| Туре:                             | Wall                                                                                                                                                                                                                                                          |      |
|-----------------------------------|---------------------------------------------------------------------------------------------------------------------------------------------------------------------------------------------------------------------------------------------------------------|------|
| Light source:                     | LED dimmable R7s - Ø max 22 mm<br>240W HDG R7s energy saver<br>Dimmable                                                                                                                                                                                       |      |
| Product use:                      | Indoor                                                                                                                                                                                                                                                        |      |
| Materials:                        | Rynite head, microperforated metal reflector, anti-UV Pyrex protection glass                                                                                                                                                                                  |      |
| Colors:                           | Structure in alu, black                                                                                                                                                                                                                                       |      |
| Description:                      | Wherever it is, Lola is a discreet and "lightweight"<br>but distinct presence. Made with complex technologies<br>and innovative materials, it is a wall-lamp for indirect lighting.<br>The reflector can be orientated by means of a thin rod<br>on the head. |      |
| Insulation class and mark: 🔲 🖗 CE |                                                                                                                                                                                                                                                               |      |
| Rating:                           | 220-240 V ~ 50/60 Hz                                                                                                                                                                                                                                          |      |
| Reference code:                   | <b>D15NA1</b> 1D15A1N00020 alu<br>1D15A1N00017 black                                                                                                                                                                                                          | D15N |