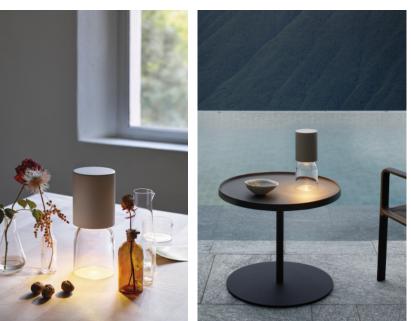

## Nui mini

Design Meneghello Paolelli Associati

| Туре:         | Portable rechargeable                                                                                     |  |  |
|---------------|-----------------------------------------------------------------------------------------------------------|--|--|
| Light source: | LED 4W 2700K CRI 90 - rechargeable<br>dimmer on board 192 lm                                              |  |  |
| Product use:  | Outdoor/indoor                                                                                            |  |  |
| Materials:    | Structure: panted steel and glass<br>Screen: polycarbonate                                                |  |  |
| Colors:       | White, sand, greige                                                                                       |  |  |
| Description:  | Part of the Nui family, Nui mini translates its inspirat<br>and design into a rechargeable table version. |  |  |

## Insulation class and mark: $\langle I \rangle \sqrt[n]{CEIP54 IK03}$

5 V dc, 4W

| Reference code: | A02R1 | 1A020=R10002<br>1A020=R10004<br>1A020=R10039 | white<br>sand<br>greige |
|-----------------|-------|----------------------------------------------|-------------------------|
|                 | A02/1 | 1A020/010000                                 | USB charger             |