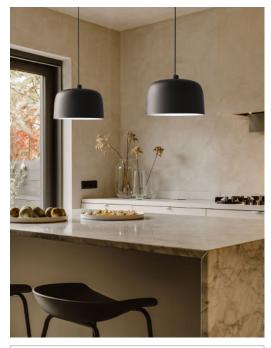

Type: Suspension

Light source B02S20 - B02S40 LED E27

Product use: Indoor

Materials: Steel structure, PLA diffuser

Colors: Matt white, matt black, matt dove gray, matt brick red

Description: The special feature of this project lies in its close attention

to sustainability. Luceplan has always been committed in its efforts to reduce the environmental impact not only of its production but also in the distribution of products.

Zile is, in all respects, an eco-friendly light.

The diffuser in made of a biodurable polymer with 80%

of renewable sources.

Insulation class ans mark:  $(\stackrel{\bot}{=})$ 

Rating: 220-240 V ~ 50/60 Hz

Reference code: Complete lamp with diffuser Ø 20 cm