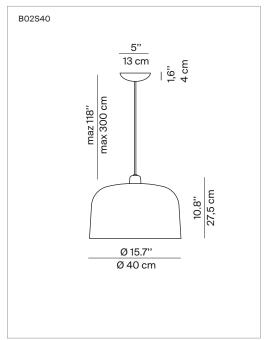

The diffuser in made of a biodurable polymer with 80%

of renewable sources.

Insulation class ans mark:  $(\stackrel{\bot}{=})$ 

Rating: 220-240 V ~ 50/60 Hz

Reference code: Complete lamp with diffuser Ø 20 cm

B02S20 1B020S200001 matt black

1B020S200002 matt white 1B020S200013 matt brick red 1B020S200039 matt dove gray

Complete lamp with diffuser Ø 40 cm

B02S40 1B020S400001 matt black

1B020S400002 matt white 1B020S400013 matt brick red 1B020S400039 matt dove gray