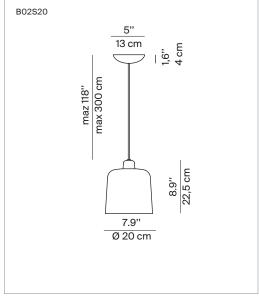

The diffuser in made of a biodurable polymer with 80%

of renewable sources.

Insulation class ans mark:  $(\stackrel{\bot}{=})$ 

Rating: 220-240 V ~ 50/60 Hz

Reference code: Complete lamp with diffuser Ø 20 cm

B02S20 1B020S200001 matt black

1B020S200002 matt white 1B020S200013 matt brick red 1B020S200039 matt dove gray

Complete lamp with diffuser Ø 40 cm

B02S40 1B020S400001 matt black

1B020S400002 matt white 1B020S400013 matt brick red 1B020S400039 matt dove gray